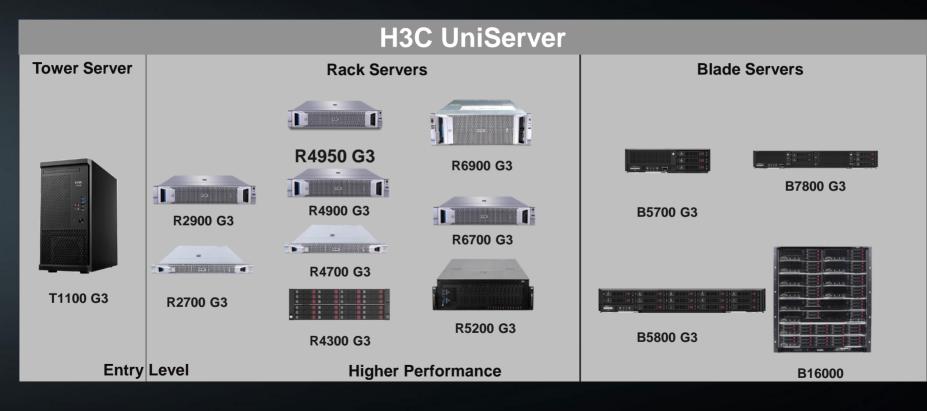

4th 8.9% in storage, ranking 3rd

Data Source : IDC, CCW Research 2018

#### **Portfolio of H3C's Interconnectivity Products-Switches**





#### Portfolio of H3C's Interconnectivity Products-Routers





The Leader in Digital Solutions

### **Portfolio of H3C's Wireless LAN**



Customer analysis: customized ad

placement, multiple authentication schemes

Covering nearly 30 scenes of hospital/health care/education/wireless city

Over 30 products meeting different types of networking needs

Ultra-wideband 9.6Gbps, maximum single AP

standby for 512 users

maximum management capacity of a single controller: 6144AP; rich card types, simplified networking;

support virtualized backup, unified management, and automatic synchronization of configuration

14

### **Portfolio of H3C Servers**





### **Portfolio of H3C Storage**





### H3C Cloud Computing Portfolio



Cloud O&M





### **Portfolio of H3C's Security**





### Portfolio of H3C's IoT





### **Global Coverage of Services**



#### • 150+

• 400+

Spare Parts Centers

#### • 200+

World-class cities covered by our services

• 2000+

IT&CT Experts

• 20000+

H3C Certified Service Engineers

• 8000 + Service Partners

**Call Center Engineers** 

7x24x365 Support

• 100,000+

Technical support cases



# **Alibaba Cloud Data Centers**



global data center regions in Alibaba

- As the largest cloud computing company in China, Alibaba Cloud operates in 19 data center regions and 43 availability zones around the world.
- H3C takes part in all network design of Alibaba and is the main supplier of Alibaba's data center