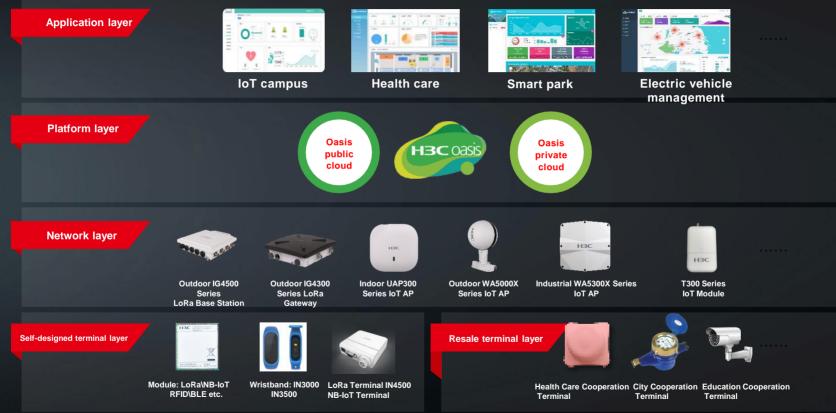

's Interconnectivity Products-Routers





The Leader in Digital Solutions

### **Portfolio of H3C's Wireless LAN**



Customer analysis: customized ad

placement, multiple authentication schemes

Covering nearly 30 scenes of hospital/health care/education/wireless city

Over 30 products meeting different types of networking needs

Ultra-wideband 9.6Gbps, maximum single AP

standby for 512 users

maximum management capacity of a single controller: 6144AP; rich card types, simplified networking;

support virtualized backup, unified management, and automatic synchronization of configuration

14

### **Portfolio of H3C Servers**





### **Portfolio of H3C Storage**





### H3C Cloud Computing Portfolio



Cloud O&M





### **Portfolio of H3C's Security**





### Portfolio of H3C's IoT





### **Global Coverage of Services**



#### • 150+

• 400+

Spare Parts Centers

#### • 200+

World-class cities covered by our services

• 2000+

IT&CT Experts

• 20000+

H3C Certified Service Engineers

• 8000 + Service Partners

**Call Center Engineers** 

7x24x365 Support

• 100,000+

Technical support cases



# **Alibaba Cloud Data Centers**



global data center regions in Alibaba

- As the largest cloud computing company in China, Alibaba Cloud operates in 19 data center regions and 43 availability zones around the world.
- H3C takes part in all network design of Alibaba and is the main supplier of Alibaba's data center network.
- H3C helps to build 200+ CDN nodes by quickly responding to requirements of large-scale supply from Alibaba in very short period of time.
- H3C provides