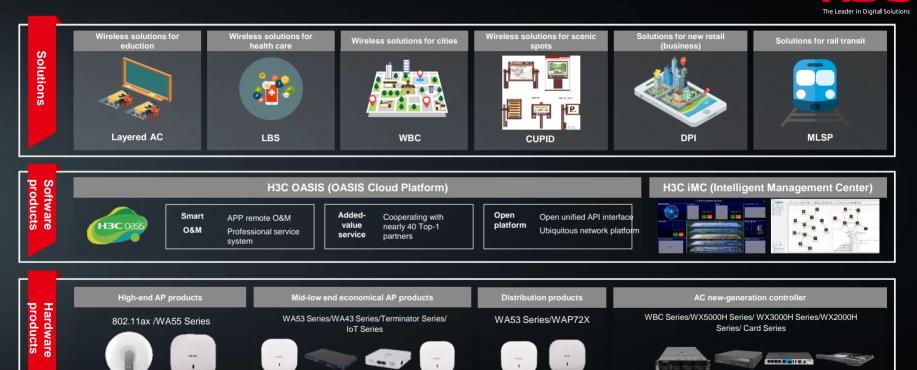

### **Portfolio of H3C's Wireless LAN**

Customer analysis: customized ad

placement, multiple authentication schemes

Covering nearly 30 scenes of hospital/health care/education/wireless city

Over 30 products meeting different types of networking needs

Ultra-wideband 9.6Gbps, maximum single AP

standby for 512 users

maximum management capacity of a single controller: 6144AP; rich card types, simplified networking;

support virtualized backup, unified management, and automatic synchronization of configuration