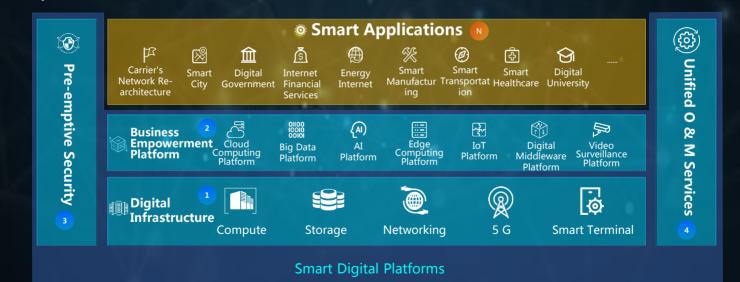

#### **Digital Brain**

#### = New H3C Smart Digital Platform + Smart Applications

数字大脑计划 Digital Brain Project

+ N

Δ