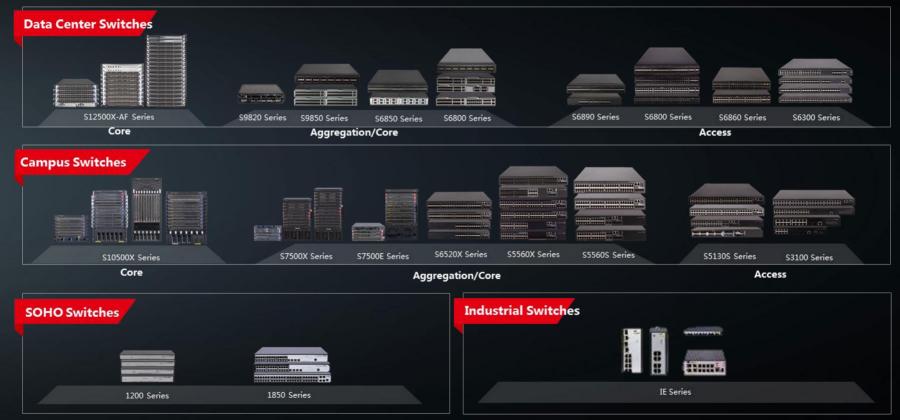

ernet

Connect 1 million servers 80% Internet Enterprises in China 200+ large data centers

#### **Medical Care**

No.1 for six consecutive years 60% National Grade III Hospitals 100,000+ intelligent AP applications

# Market Share & Rankings in China

Enterprise Switches Market Share 35.9%

> Enterprise WLAN Products Market Share **31.6 %**

SDN Softwares Market Share 27.8 %

35.9% in enterprise switches, ranking 1st 31.6% in enterprise WLAN, ranking 1st 28.5% in enterprise routers, ranking 1<sup>st</sup> 32.9% in blade server, ranking 1st 31.1% in SDS block storage, ranking 1st 34.7% in SSD storage, ranking 2<sup>nd</sup> 11.8% in X86 server, ranking 4th 8.9% in storage, ranking 3rd

Data Source : IDC, CCW Research 2018

#### **Portfolio of H3C's Interconnectivity Products-Switches**





#### Portfolio of H3C's Interconnectivity Products-Routers





The Leader in Digital Solutions

### **Portfolio of H3C's Wireless LAN**



Customer analysis: customized ad

placement, multiple authentication schemes

Covering nearly 30 scenes of hospital/health care/education/wireless city

Over 30 products meeting different types of networking needs

Ultra-wideband 9.6Gbps, maximum single AP

standby for 512 users

maximum management capacity of a single controller: 6144AP; rich card types, simplified networking;

support virtualized backup, unified management, and automatic synchronization of configuration

14

### **Portfolio of H3C Servers**





### **Portfolio of H3C Storage**





### H3C Cloud Computing Portfolio



Cloud O&M





### **Portfolio of H3C's Security**





### Por